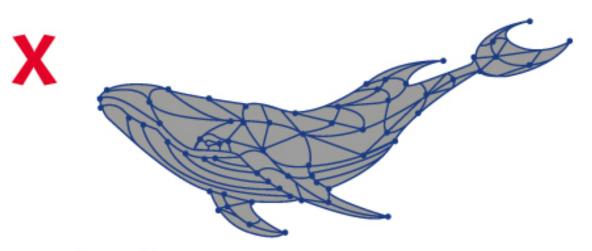

## ตัวอย่างการใช้ icon ที่ผิด

# don't

ห้ามขยายขนาดของเส้น

ห้ามเปลี่ยนสีพื้นหลัง

ห้ามทำเป็นสีทึบ

ห้ามบีบขนาดให้ผิดสัดส่วน

ห้ามสลับ สีระหว่างตัวเส้นและตัว icon

ห้ามสลับ สีระหว่างตัวเส้นและตัว icon