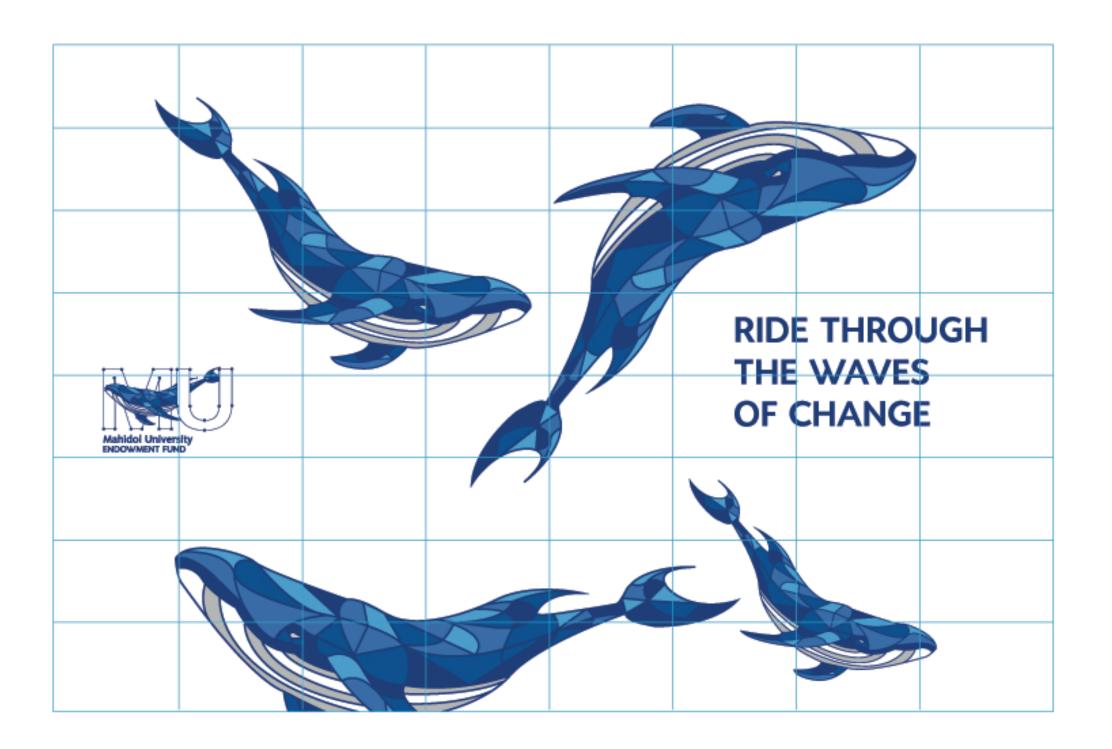

# **Icon Usage**

การใช้ icon ที่เป็นรูปปลาวาฬ สามารถนำมาใช้ได้ ในแบบสี และแบบ สีเดียว โดยแบบสีเดียวให้ใช้เฉพาะตัวเส้น outline ของicon