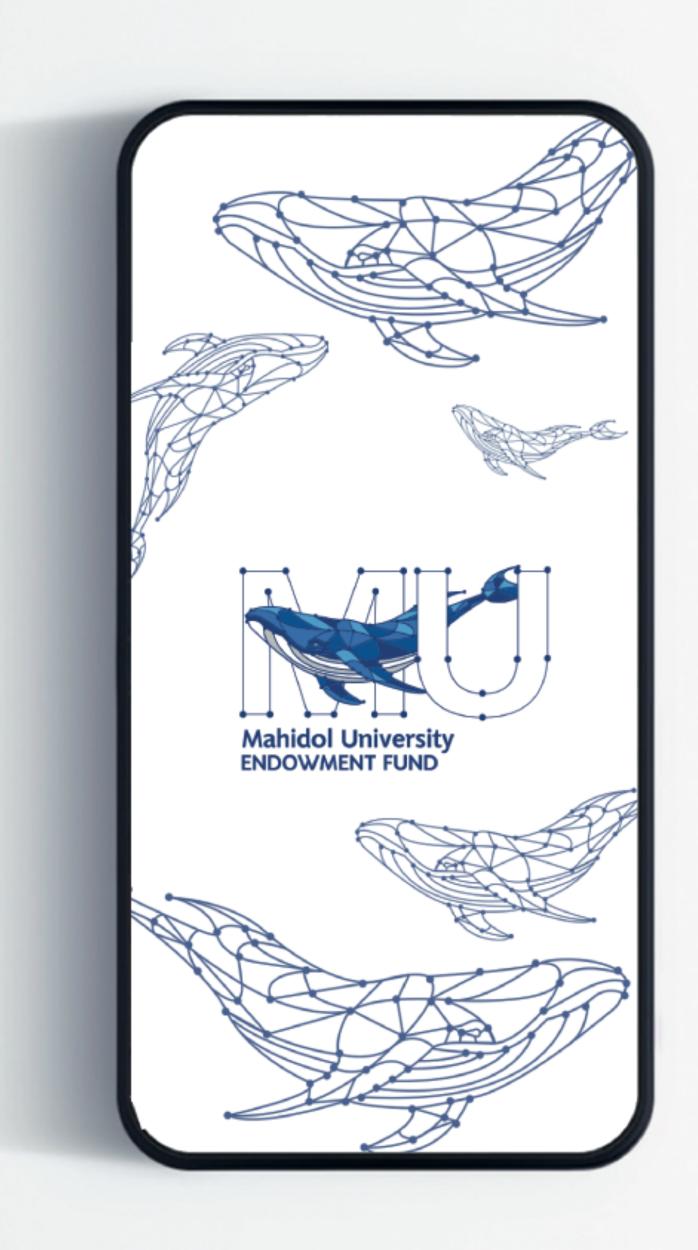

# **Concept The MU Whale Icon Design**

Symbol Mahidol Endownment Fund is to connect the dots in the form of a whale like a connection between people in different places come together with a sustainable and great value

# **Icon Usage**

การใช้ icon ที่เป็นรูปปลาวาฬ สามารถนำมาใช้ได้ ในแบบสี และแบบ สีเดียว โดยแบบสีเดียวให้ใช้เฉพาะตัวเส้น outline ของicon