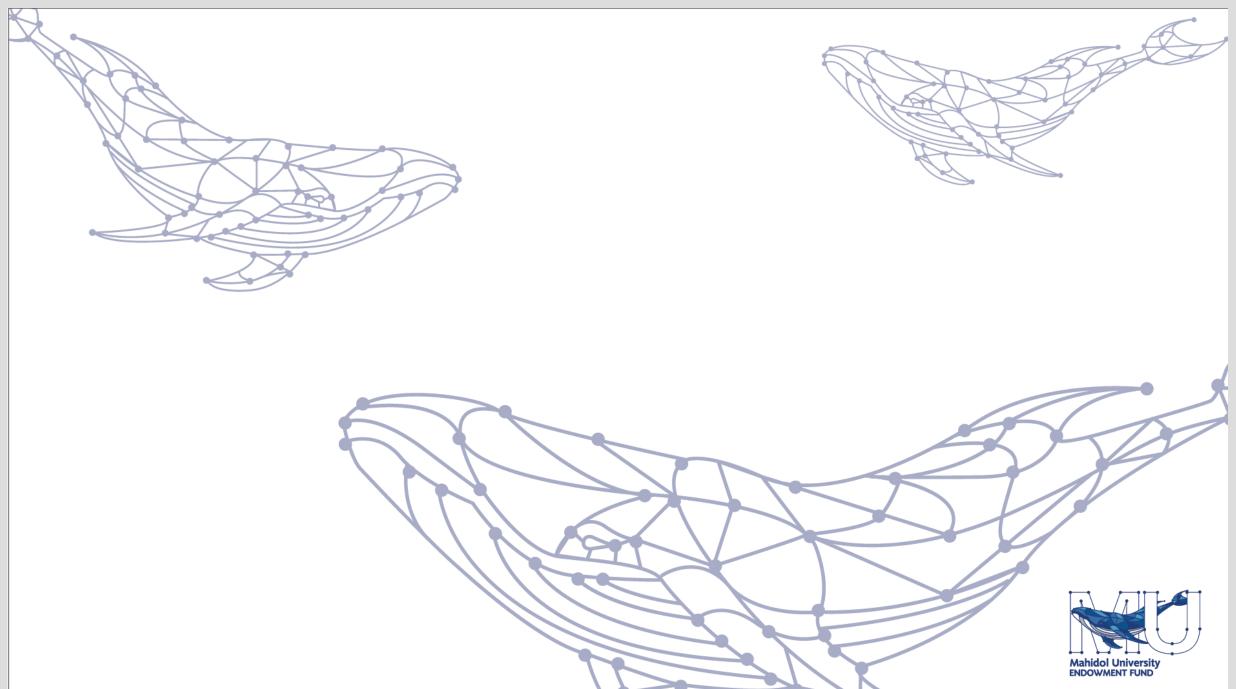

# **Icon Usage**

การใช้ icon ที่เป็นรูปปลาวาฬ สามารถนำมาใช้ได้ ในแบบสี และแบบ สีเดียว โดยแบบสีเดียวให้ใช้เฉพาะตัวเส้น outline ของicon

## ตัวอย่างการใช้ icon ที่ผิด