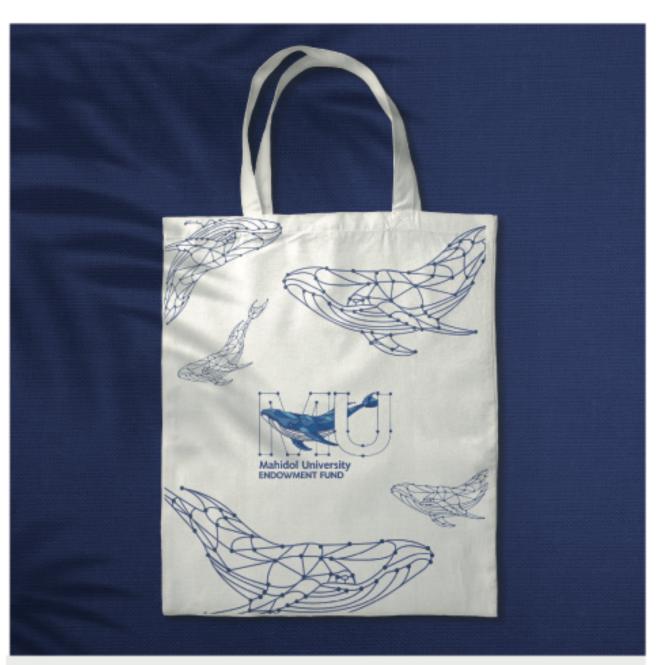

# **Icon Usage**

การใช้ icon ที่เป็นรูปปลาวาฬ สามารถนำมาใช้ได้ ในแบบสี และแบบ สีเดียว โดยแบบสีเดียวให้ใช้เฉพาะตัวเส้น outline ของicon

## ตัวอย่างการวาง templae สื่อต่างๆ แนวตั้ง ที่มีภาพอยู่ในองค์ประกอบ