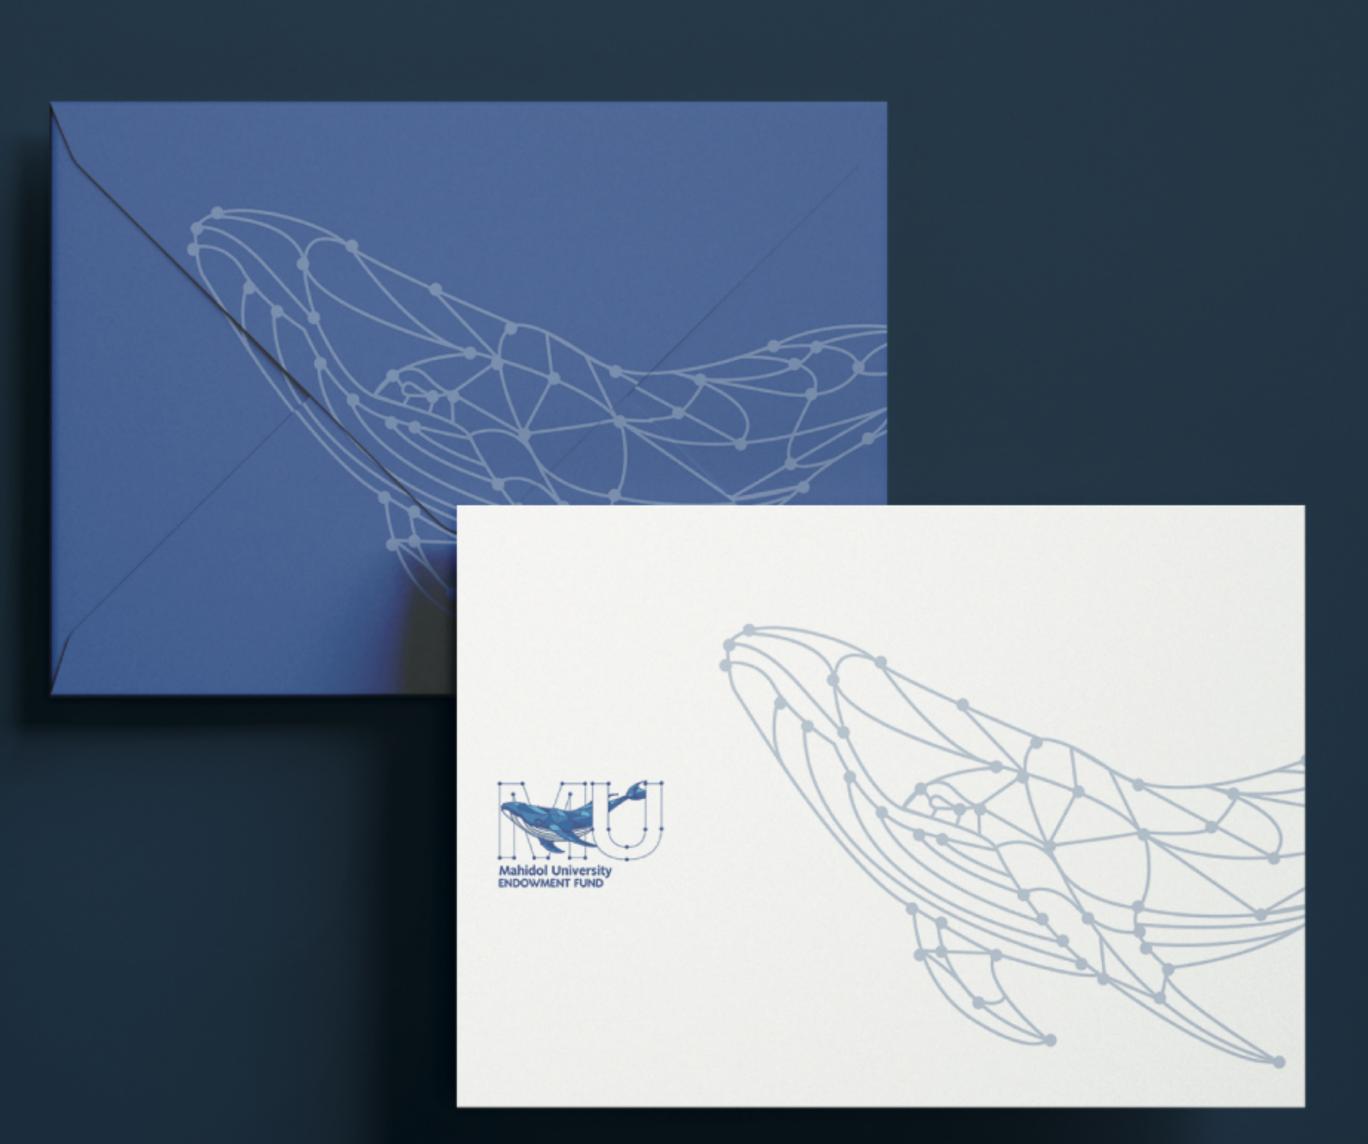

# **Icon Usage**

การใช้ icon ที่เป็นรูปปลาวาฬ สามารถนำมาใช้ได้ ในแบบสี และแบบ สีเดียว โดยแบบสีเดียวให้ใช้เฉพาะตัวเส้น outline ของicon

## ตัวอย่างการวาง templae สื่อต่างๆ แนวตั้ง ที่มีภาพอยู่ในองค์ประกอบ