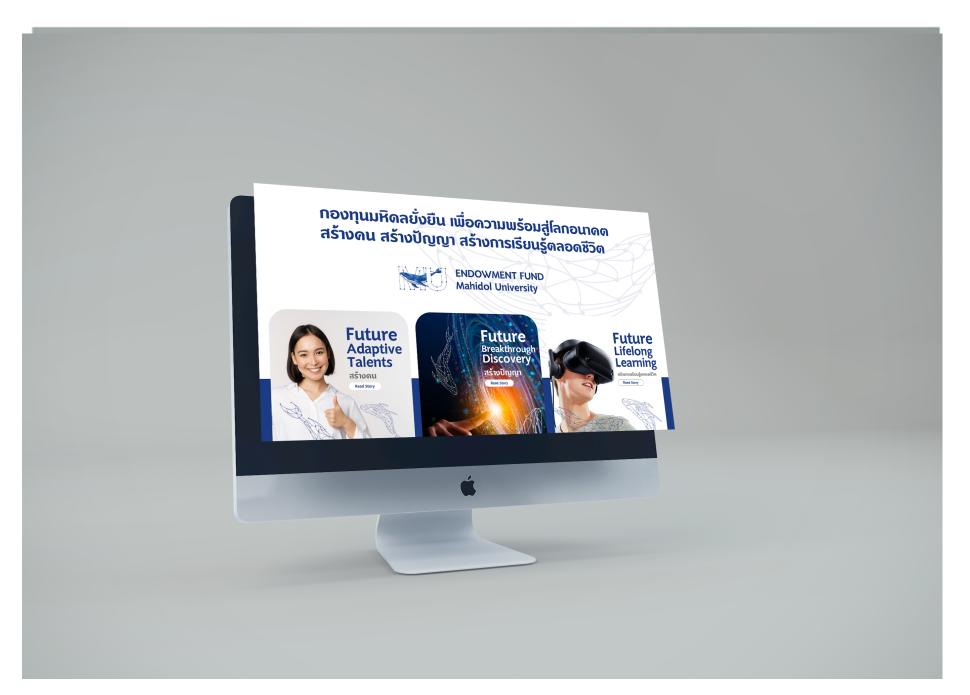

### 645 x 300 Pixels

ปริมาณการวางicon ใน key visualที่มีรูปภาพ ให้ใช้ได้สูงสุดไม่เกิน 40% ของภาพ หรือน้อยกว่าได้

ตัวอย่างปริมาณการวางicon ใน key visuallม่มีรูปภาพ ให้ใช้ได้สูงสุดไม่เกิน 50% ของภาพ หรือน้อยกว่าได้

# Usage application