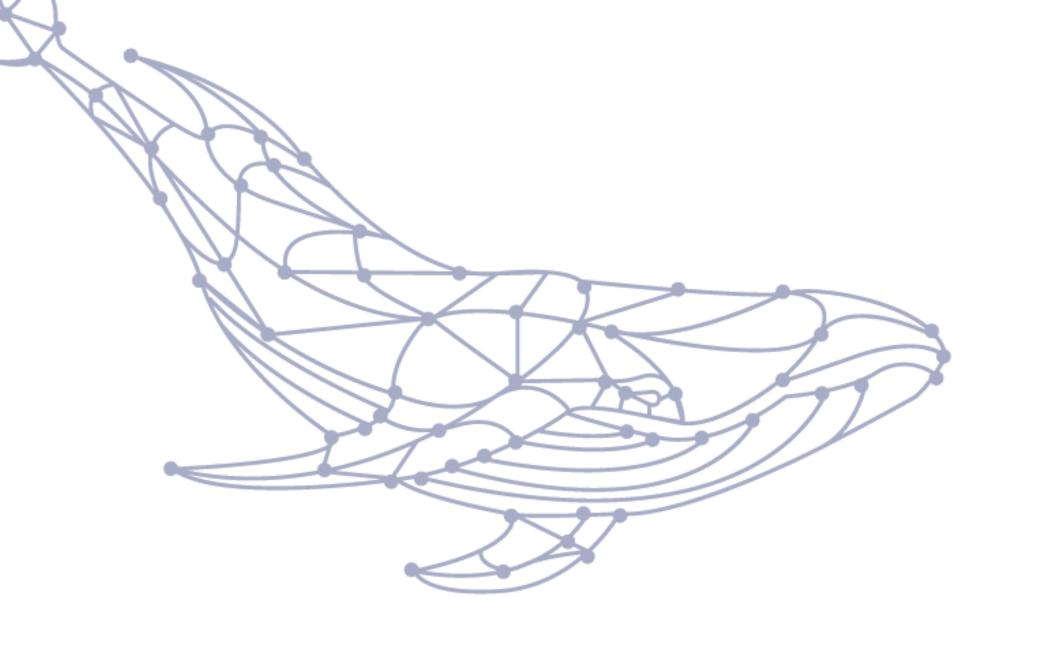

# **Concept The MU Whale Icon Design**

Symbol Mahidol Endownment Fund is to connect the dots in the form of a whale like a connection between people in different places come together with a sustainable and great value

# **Icon Usage**

การใช้ icon ที่เป็นรูปปลาวาฬ สามารถนำมาใช้ได้ ในแบบสี และแบบ สีเดียว โดยแบบสีเดียวให้ใช้เฉพาะตัวเส้น outline ของicon