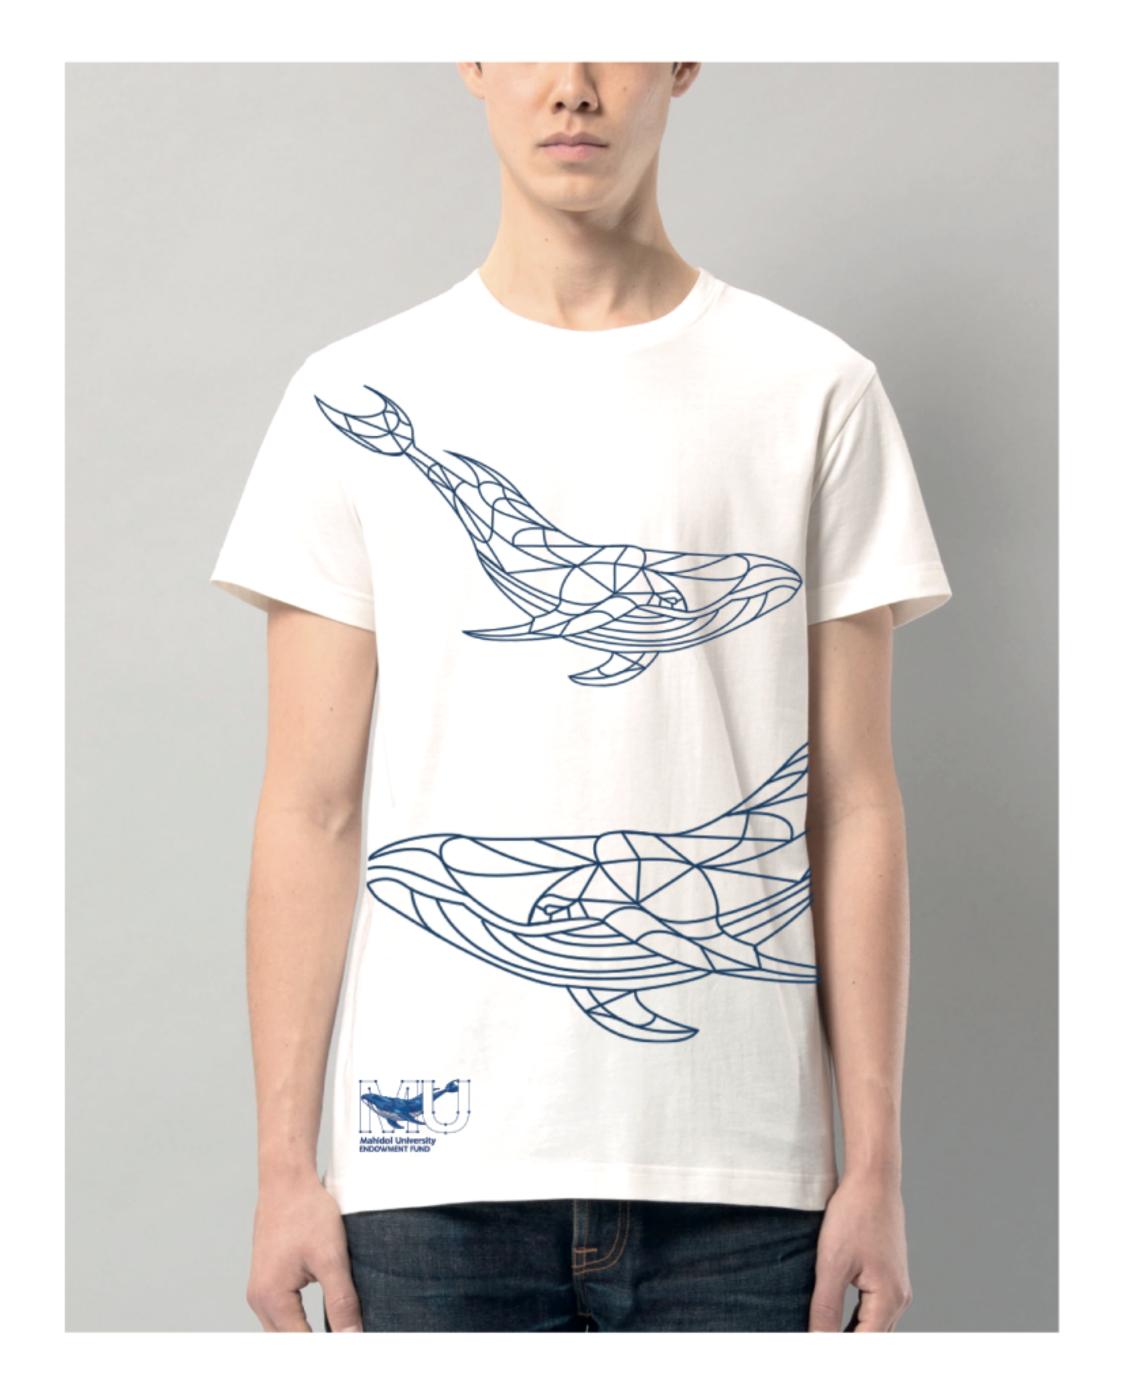

# **Icon Usage**

การใช้ icon ที่เป็นรูปปลาวาฬ สามารถนำมาใช้ได้ ในแบบสี และแบบ สีเดียว โดยแบบสีเดียวให้ใช้เฉพาะตัวเส้น outline ของicon

# Usage application