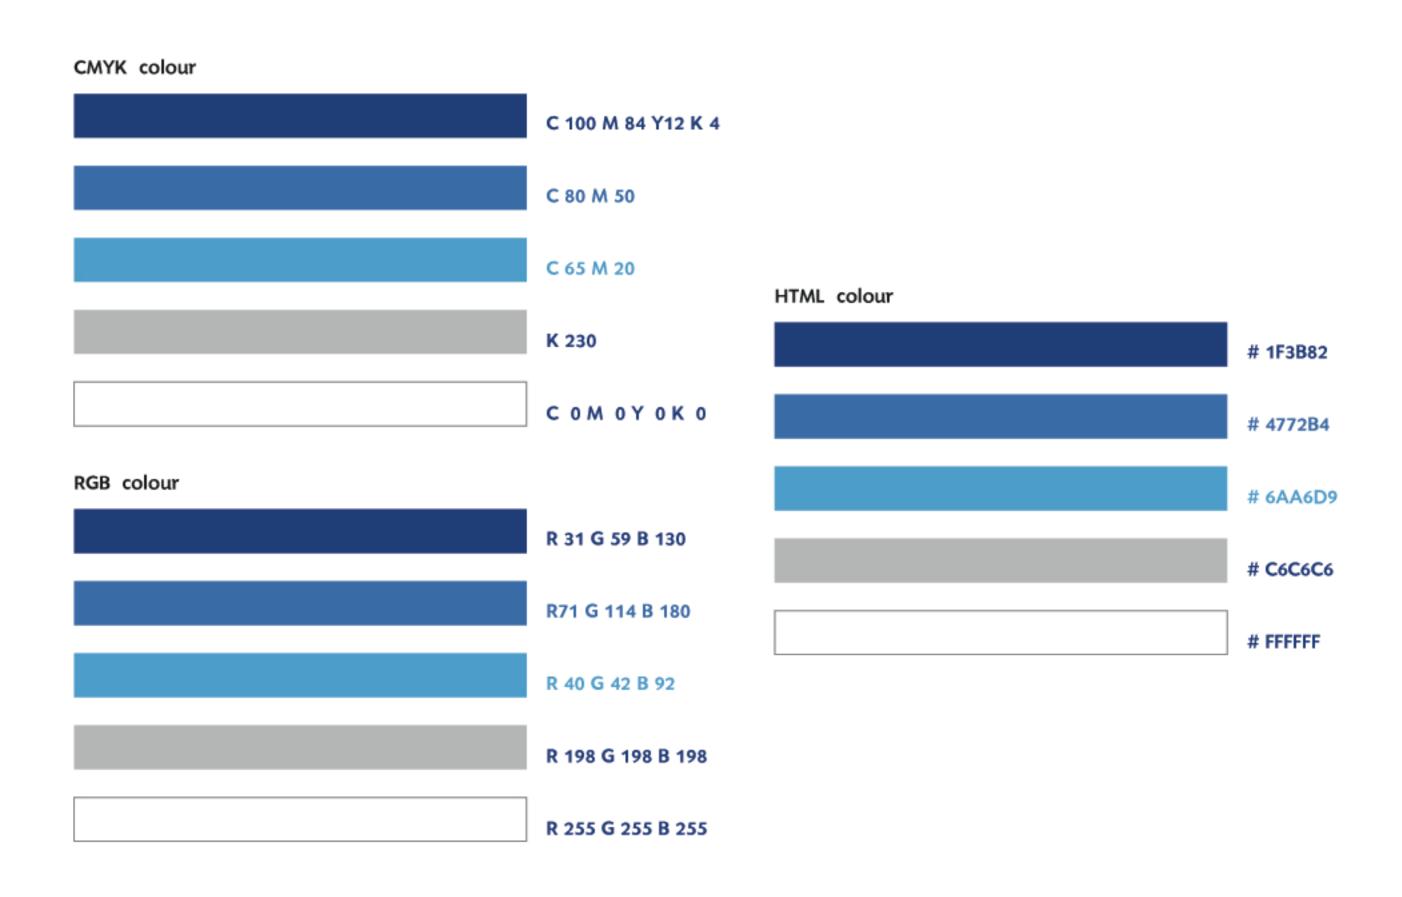

#### **COLOUR** mode

การกำหนดด่าสี นำด่าสีมาจาก ประกาศมหาวิทยาลัยมหิดล เรื่อง "ตราสัญลักษณ์มหาวิทยาลัยมหิดล พ.ศ. 2553" มาใช้เป็นด่าสีในงานดีไซน์ได้แก่ สีน้ำเงิน (Pantone 286 C)

การเลือกใช้ค่าสีต่างๆ เพื่อความเหมาะสมกับประเภทของงานดังนี้

- 1. สื่อสิ่งพิมพ์ใช้ค่าสี Pantone หรือค่าสี CMYK เท่านั้น
- 2. สื่อดิจิทัลใช้ด่าสี RGB เท่านั้น

โลโท้ 4 สี Logo ในแบบ สีเดียว

โลโก้ 4 สี Logo ในแบบ สีเดียว