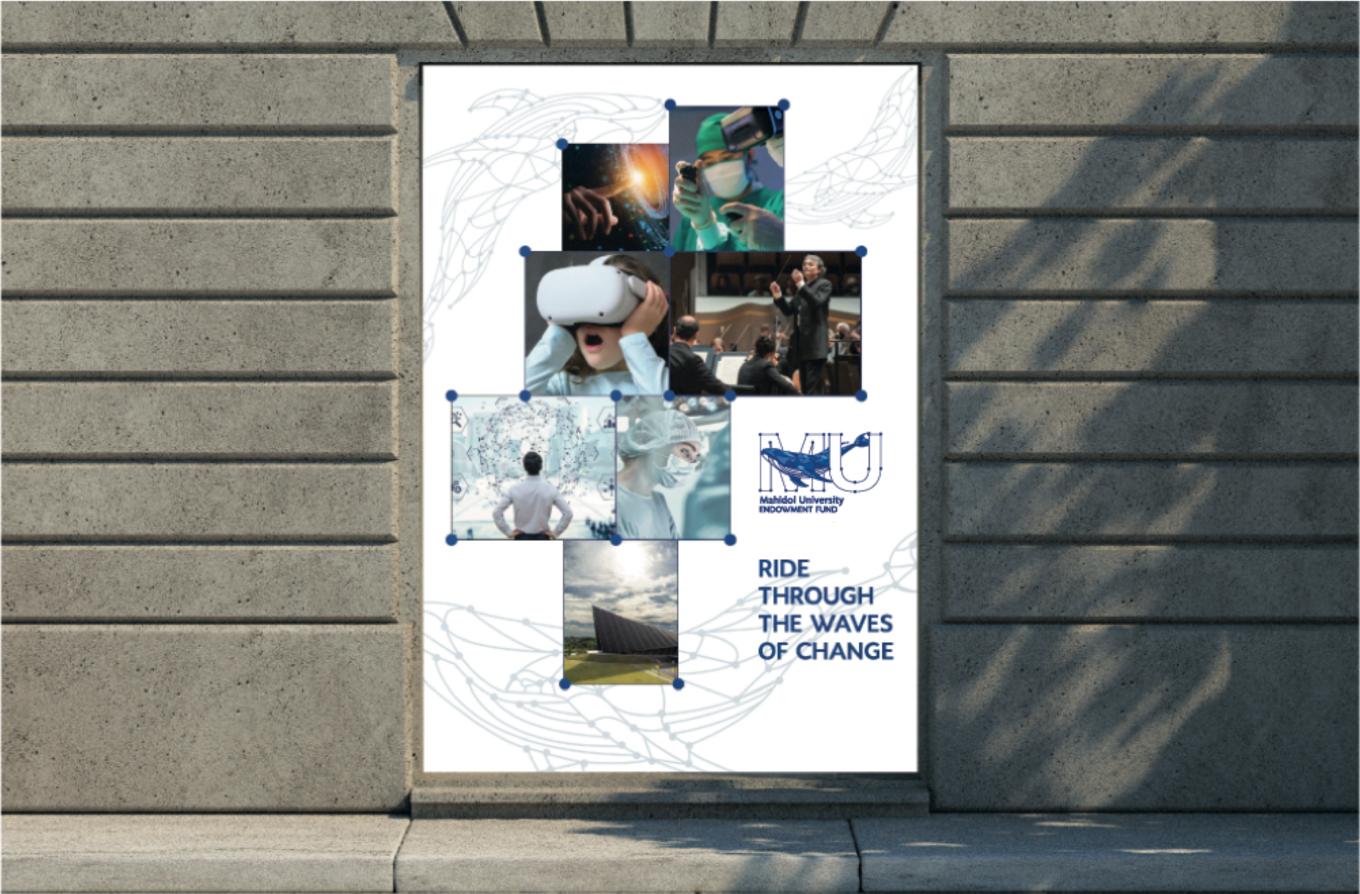

ให้ใช้เฉพาะตัวเส้น outline ของicon



## ตัวอย่างการใช้ icon ที่ผิด

# don't

ห้าม cropภาพ และวางซ้อนกัน ที่ทำให้ดูไม่ออกว่าเป็นรูปทรงปลาวาฬ



# don't



ห้ามขยายขนาดของเส้น



ห้ามเปลี่ยนสีพื้นหลัง



ห้ามทำเป็นสีทึบ



ห้ามบีบขนาดให้ผิดสัดส่วน



ห้ามสลับ สีระหว่างตัวเส้นและตัว icon



ห้ามสลับ สีระหว่างตัวเส้นและตัว icon





















## ตัวอย่างการวาง templae สื่อต่างๆ แนวตั้ง ที่มีภาพอยู่ในองค์ประกอบ





### **Banner Online**

ลักษณะการ จัดวาง logo และ icon Graphic Device ใช้ร่วมกับสื่อต่างๆ

728 x 90 Pixels



### 500 x 150 Pixels



### 645 x 300 Pixels





ปริมาณการวางicon ใน key visualที่มีรูปภาพ ให้ใช้ได้สูงสุดไม่เกิน 40% ของภาพ หรือน้อยกว่าได้



ตัวอย่างปริมาณการวางicon ใน key visuallม่มีรูปภาพ ให้ใช้ได้สูงสุดไม่เกิน 50% ของภาพ หรือน้อยกว่าได้

## Poster & outdoor





### **Banner Online**

ลักษณะการ จัดวาง logo และ icon Graphic Device ใช้ร่วมกับสื่อต่างๆ

728 x 90 Pixels



### 500 x 150 Pixels



### 645 x 300 Pixels



### **Banner Online**

ลักษณะการ จัดวาง logo และ icon Graphic Device ใช้ร่วมกับสื่อต่างๆ





4/3



# Usage application