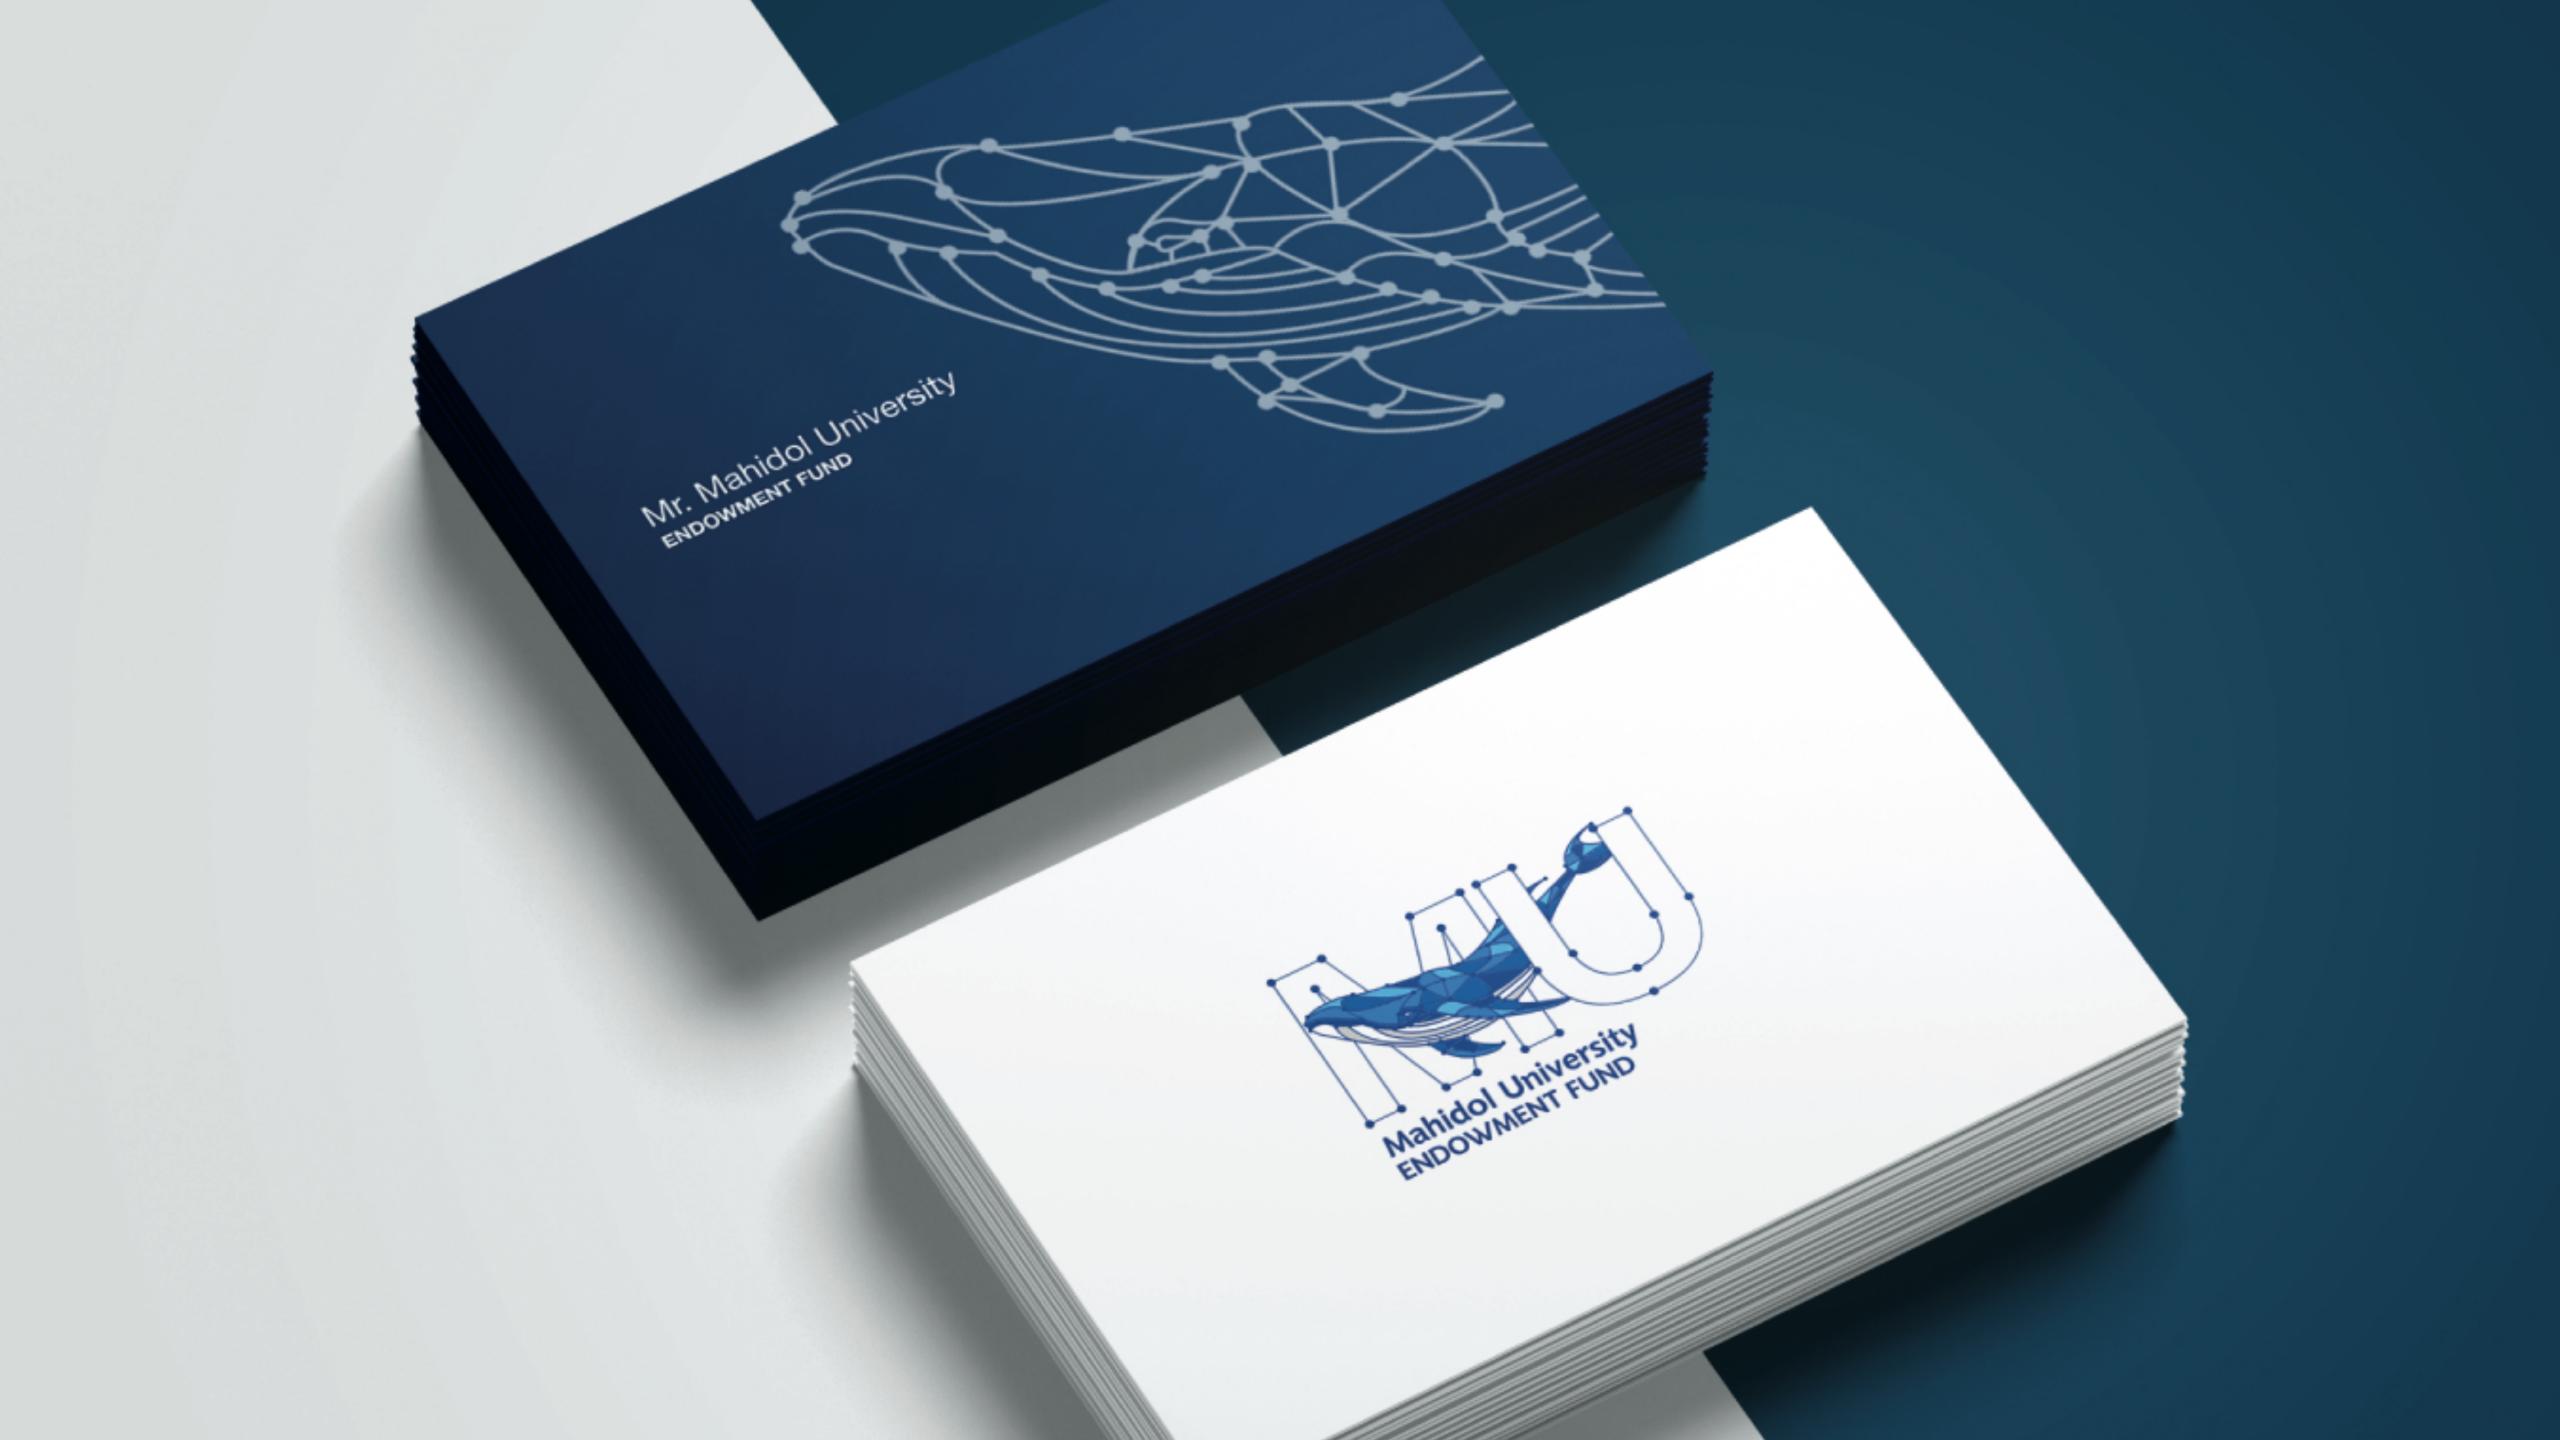

### การวาง logo คู่กับ ตราสัญลักษณ์มหาวิทยาลัยมหิดล พ.ศ. 2553 ให้วาง เป็นแนวนอนคู่กันและ มีเส้นขีดขั้นระหว่าง logo ทั้งสองตัว

โลโก้ 4 สี

Logo ในแบบ สีเดียว

# Usage application