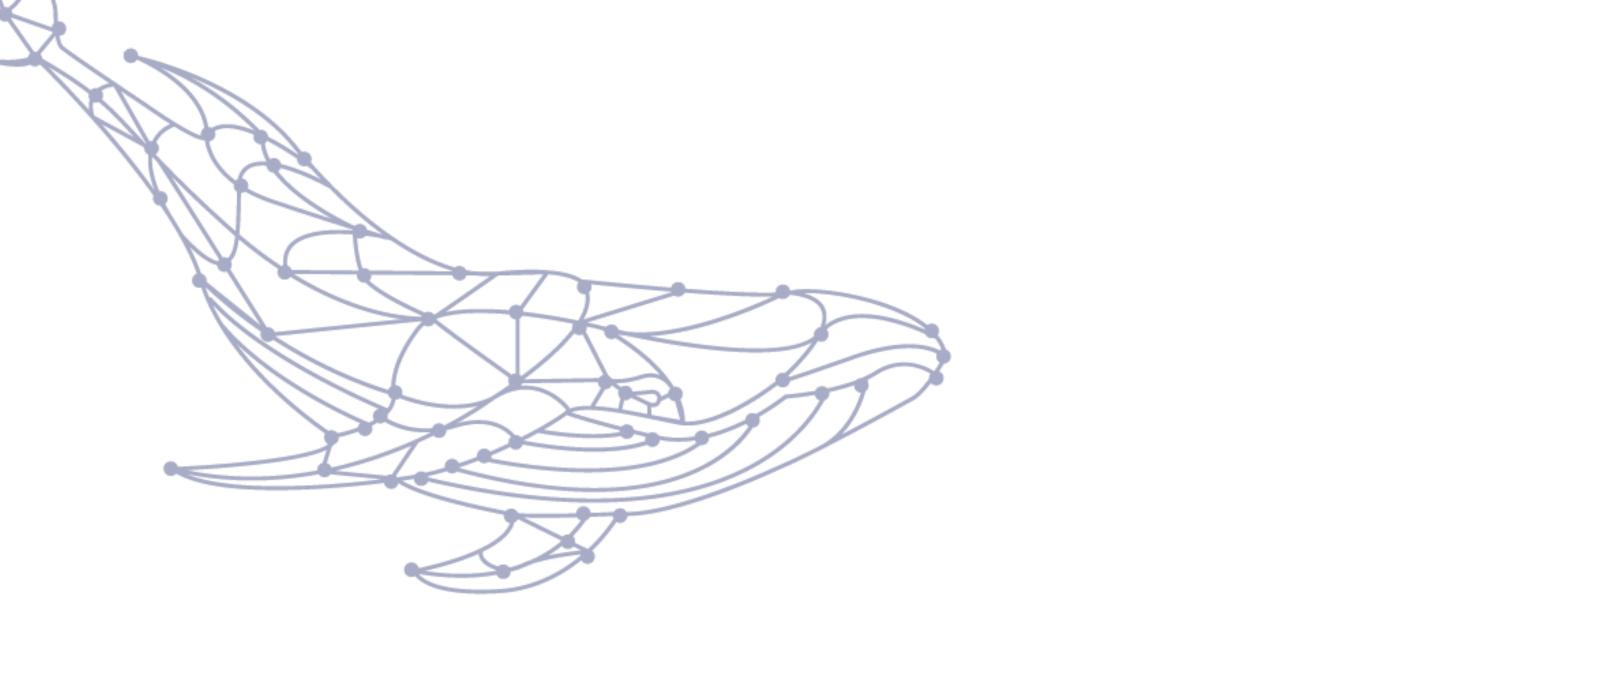

# **Concept The MU Whale Icon Design**

Symbol Mahidol Endownment Fund is to connect the dots in the form of a whale like a connection between people in different places come together with a sustainable and great value

# **Icon Usage**

การใช้ icon ที่เป็นรูปปลาวาฬ สามารถนำมาใช้ได้ ในแบบสี และแบบ สีเดียว โดยแบบสีเดียวให้ใช้เฉพาะตัวเส้น outline ของicon