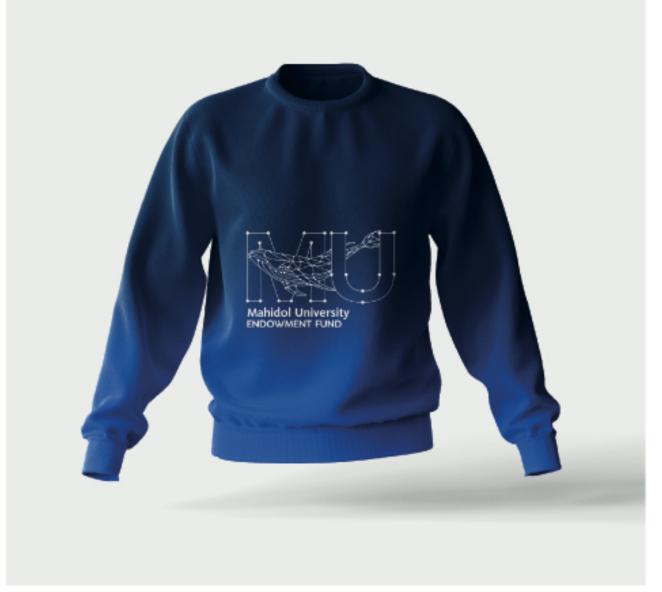

# **Icon Usage**

การใช้ icon ที่เป็นรูปปลาวาฬ สามารถนำมาใช้ได้ ในแบบสี และแบบ สีเดียว โดยแบบสีเดียวให้ใช้เฉพาะตัวเส้น outline ของicon

# Usage application