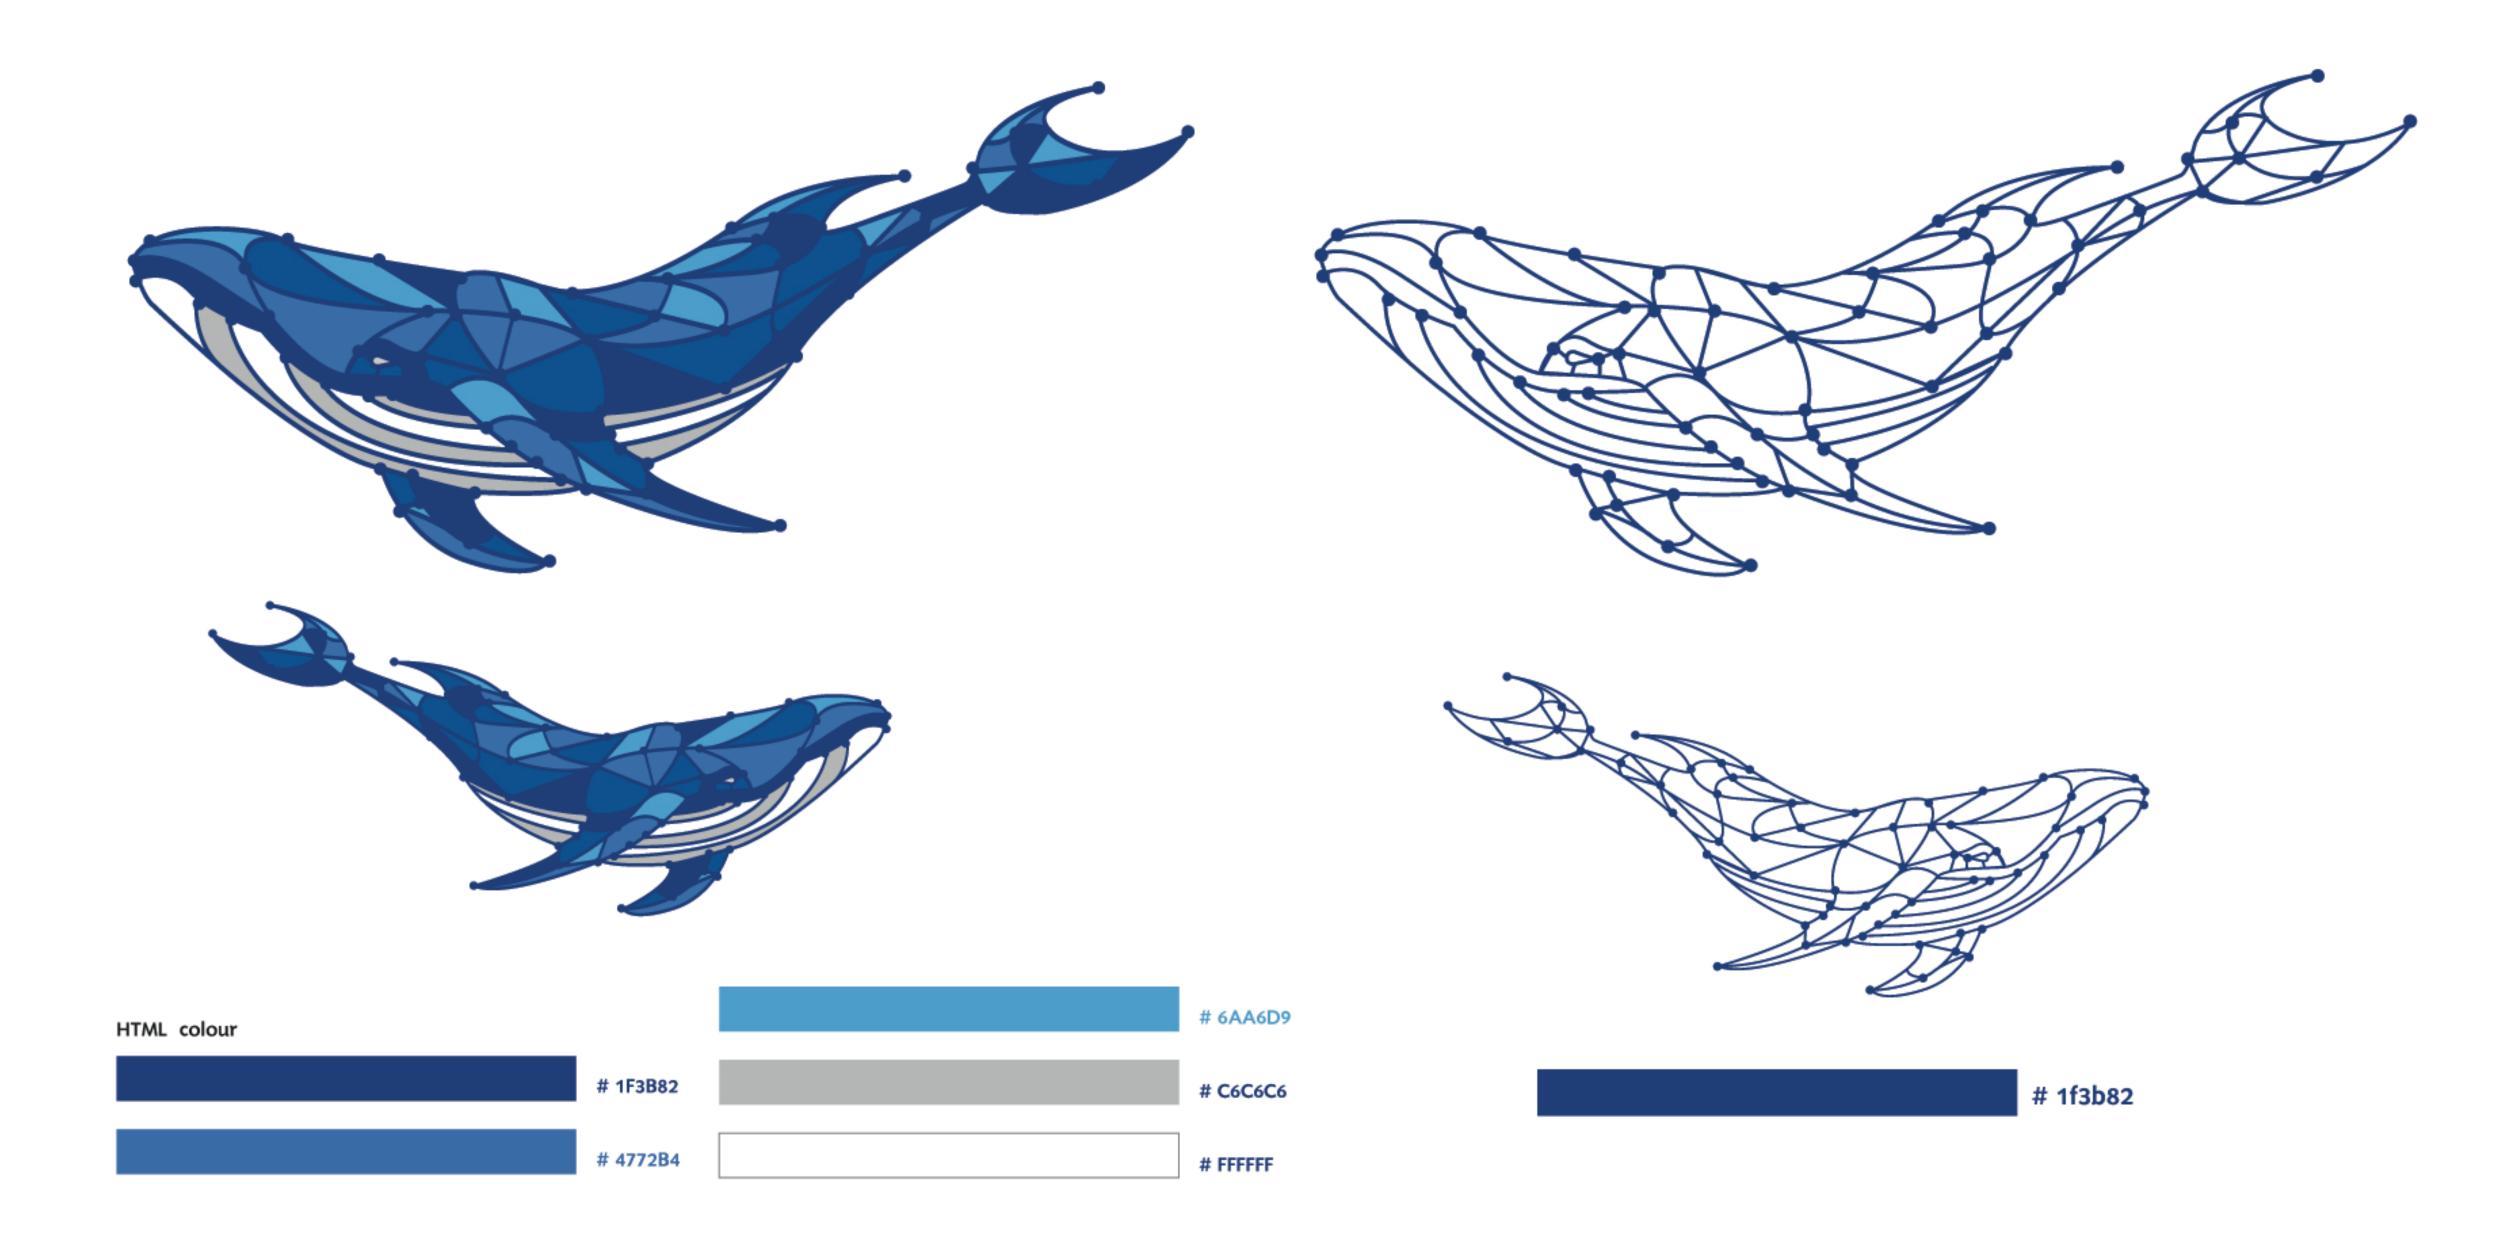

# **Concept The MU Whale Icon Design**

Symbol Mahidol Endownment Fund is to connect the dots in the form of a whale like a connection between people in different places come together with a sustainable and great value

#### **COLOUR** mode

การกำหนดด่าสี นำด่าสีมาจาก ประกาศมหาวิทยาลัยมหิดล เรื่อง "ตราสัญลักษณ์มหาวิทยาลัยมหิดล พ.ศ. 2553" มาใช้เป็นด่าสีในงานดีไซน์ได้แก่ สีน้ำเงิน (Pantone 286 C)

การเลือกใช้ค่าสีต่างๆ เพื่อความเหมาะสมกับประเภทของงานดังนี้

- 1. สื่อสิ่งพิมพ์ใช้ค่าสี Pantone หรือค่าสี CMYK เท่านั้น
- 2. สื่อดิจิทัลใช้ด่าสี RGB เท่านั้น

โลโท้ 4 สี Logo ในแบบ สีเดียว

โลโก้ 4 สี Logo ในแบบ สีเดียว