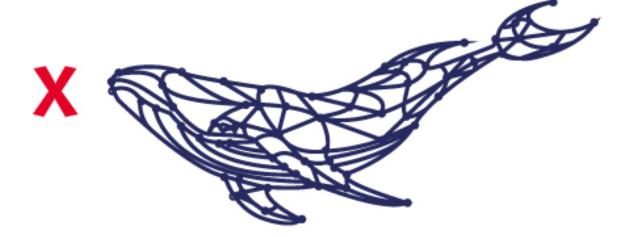

## ตัวอย่างการใช้ icon ที่ผิด

# don't

ห้าม cropภาพ และวางซ้อนกัน ที่ทำให้ดูไม่ออกว่าเป็นรูปทรงปลาวาฬ

# don't

ห้ามขยายขนาดของเส้น

ห้ามเปลี่ยนสีพื้นหลัง

ห้ามทำเป็นสีทึบ

ห้ามบีบขนาดให้ผิดสัดส่วน

ห้ามสลับ สีระหว่างตัวเส้นและตัว icon

ห้ามสลับ สีระหว่างตัวเส้นและตัว icon