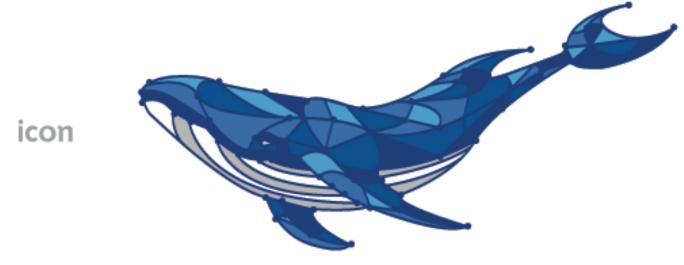

# **Icon Usage**

การใช้ icon ที่เป็นรูปปลาวาฬ สามารถนำมาใช้ได้ ในแบบสี และแบบ สีเดียว โดยแบบสีเดียวให้ใช้เฉพาะตัวเส้น outline ของicon