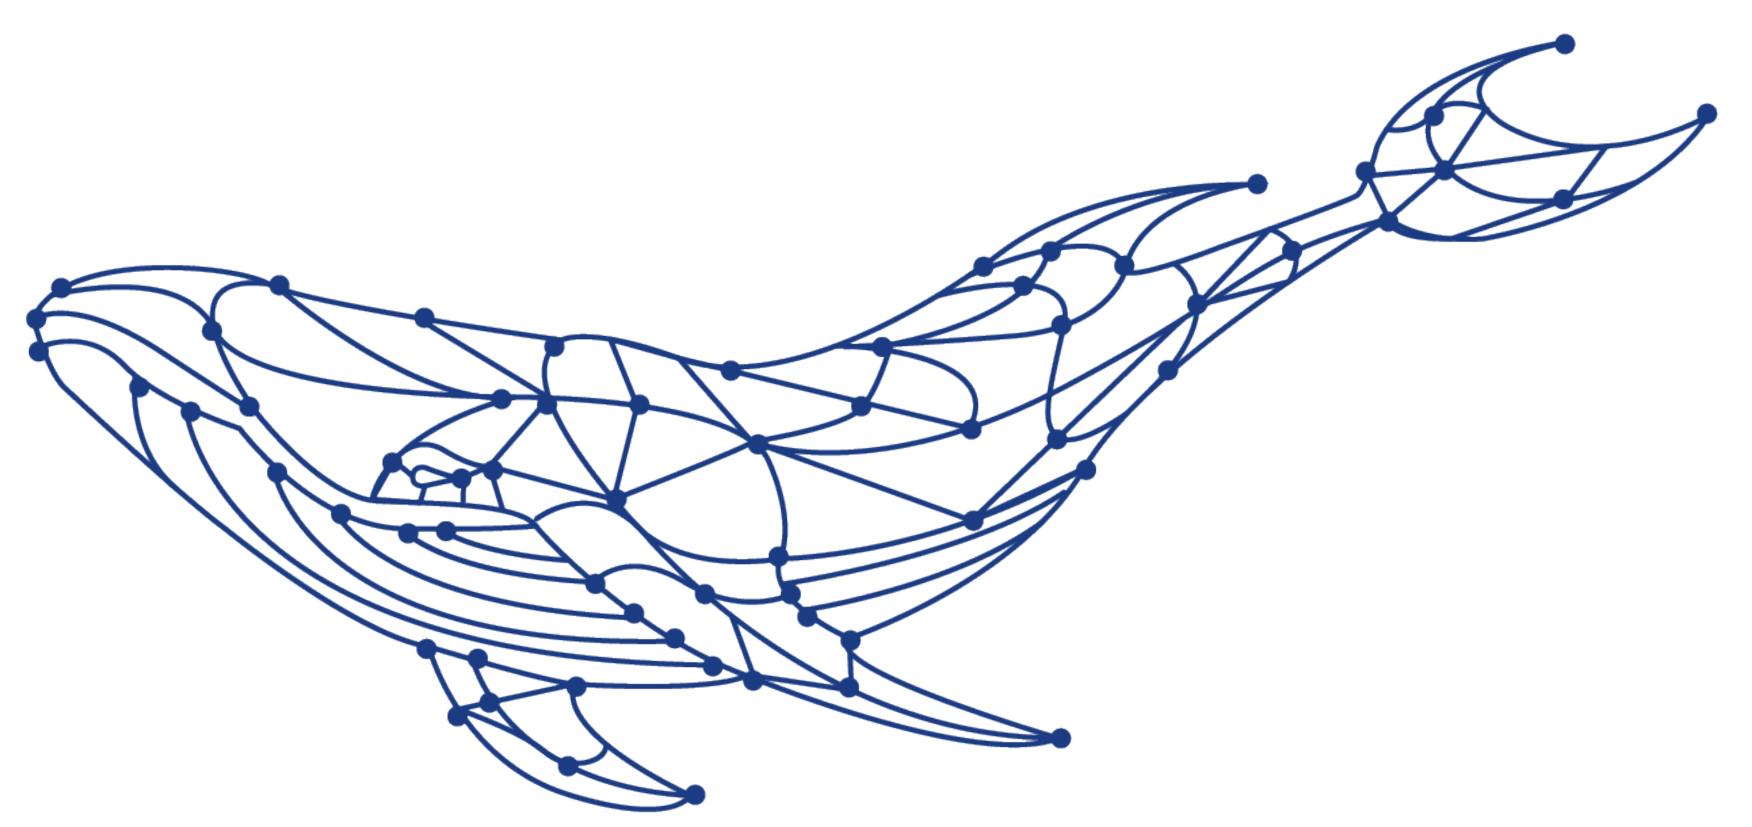

# **Concept The MU Whale Icon Design**

Symbol Mahidol Endownment Fund is to connect the dots in the form of a whale like a connection between people in different places come together with a sustainable and great value

# **Icon Usage**

การใช้ icon ที่เป็นรูปปลาวาฬ สามารถนำมาใช้ได้ ในแบบสี และแบบ สีเดียว โดยแบบสีเดียวให้ใช้เฉพาะตัวเส้น outline ของicon