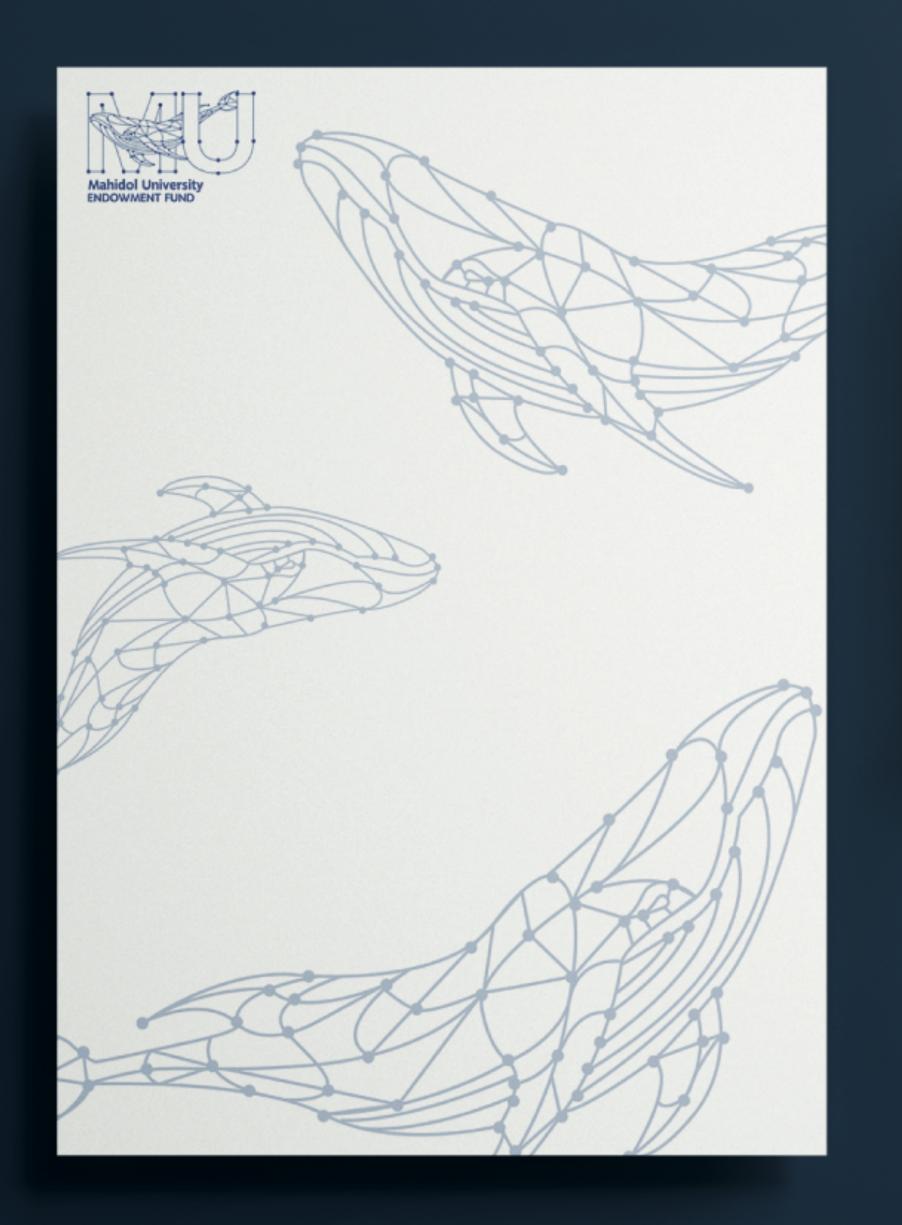

# **Icon Usage**

การใช้ icon ที่เป็นรูปปลาวาฬ สามารถนำมาใช้ได้ ในแบบสี และแบบ สีเดียว โดยแบบสีเดียวให้ใช้เฉพาะตัวเส้น outline ของicon

## ตัวอย่างการวาง templae สื่อต่างๆ แนวตั้ง ที่มีภาพอยู่ในองค์ประกอบ