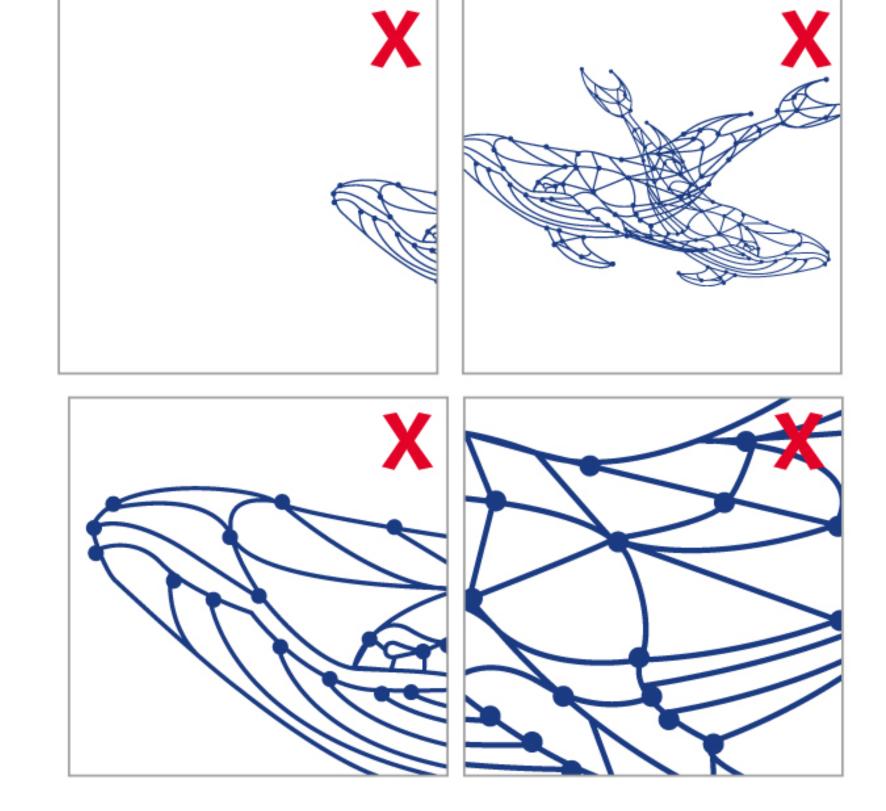

## ตัวอย่างการใช้ icon ที่ผิด

# don't

ห้าม cropภาพ และวางซ้อนกัน ที่ทำให้ดูไม่ออกว่าเป็นรูปทรงปลาวาฬ

# don't

ห้ามขยายขนาดของเส้น

ห้ามเปลี่ยนสีพื้นหลัง

ห้ามทำเป็นสีทึบ

ห้ามบีบขนาดให้ผิดสัดส่วน

ห้ามสลับ สีระหว่างตัวเส้นและตัว icon

ห้ามสลับ สีระหว่างตัวเส้นและตัว icon