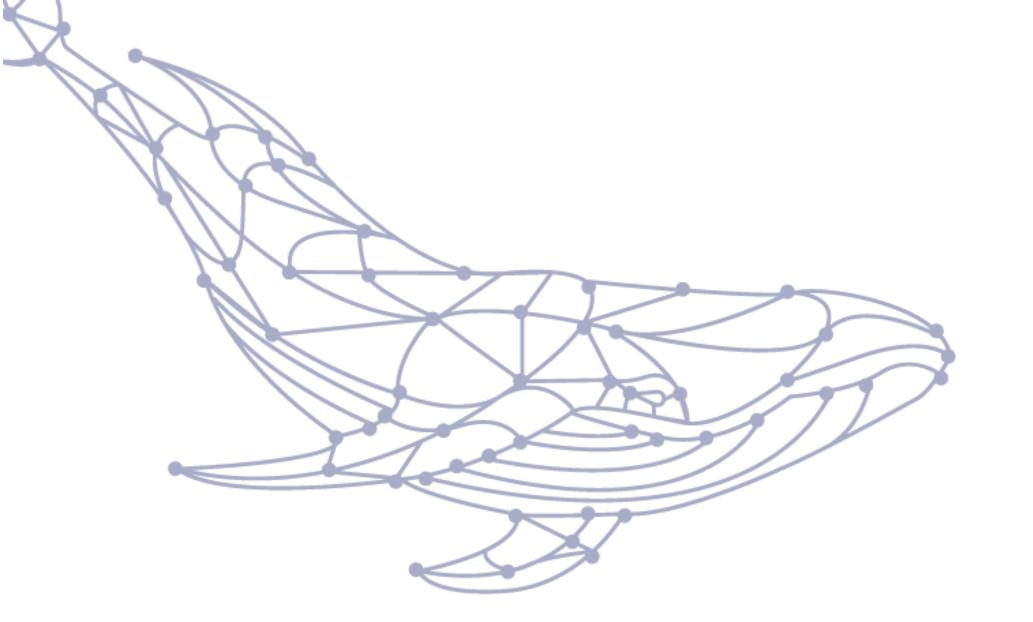

# **Concept The MU Whale Icon Design**

Symbol Mahidol Endownment Fund is to connect the dots in the form of a whale like a connection between people in different places come together with a sustainable and great value

# **Icon Usage**

การใช้ icon ที่เป็นรูปปลาวาฬ สามารถนำมาใช้ได้ ในแบบสี และแบบ สีเดียว โดยแบบสีเดียวให้ใช้เฉพาะตัวเส้น outline ของicon