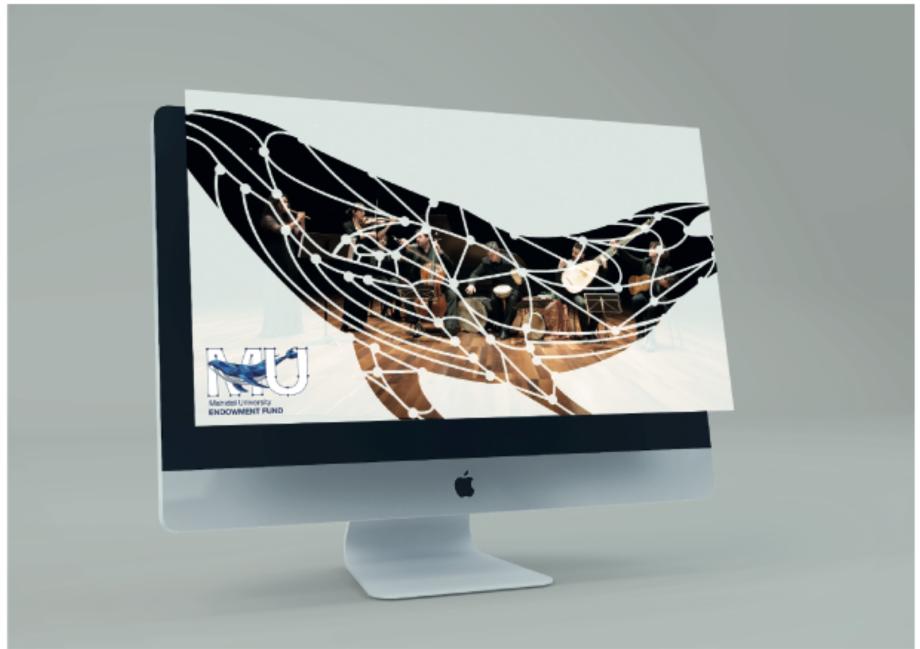

### 645 x 300 Pixels

ปริมาณการวางicon ใน key visualที่มีรูปภาพ ให้ใช้ได้สูงสุดไม่เกิน 40% ของภาพ หรือน้อยกว่าได้

ตัวอย่างปริมาณการวางicon ใน key visuallม่มีรูปภาพ ให้ใช้ได้สูงสุดไม่เกิน 50% ของภาพ หรือน้อยกว่าได้

# Usage application