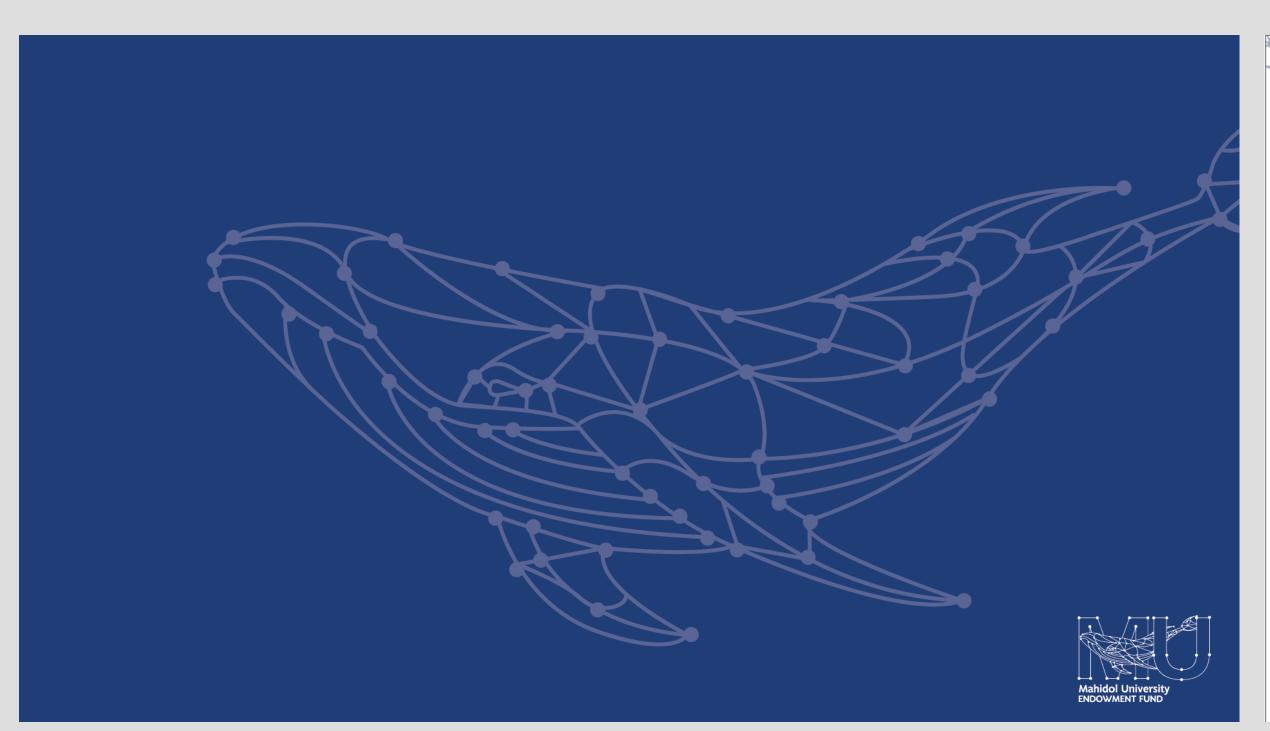

# **Concept The MU Whale Icon Design**

Symbol Mahidol Endownment Fund is to connect the dots in the form of a whale like a connection between people in different places come together with a sustainable and great value

# **Icon Usage**

การใช้ icon ที่เป็นรูปปลาวาฬ สามารถนำมาใช้ได้ ในแบบสี และแบบ สีเดียว โดยแบบสีเดียวให้ใช้เฉพาะตัวเส้น outline ของicon